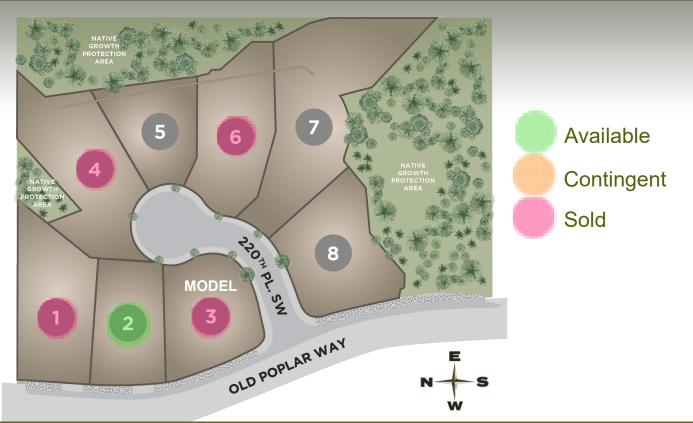

## **AVAILABILITY AND PRICE LIST**

| # | Plan                                              | Availability and Pricing ——— Description:                                                                                                                                                                                                                                                                                                                                                                                                                                               | Price         |
|---|---------------------------------------------------|-----------------------------------------------------------------------------------------------------------------------------------------------------------------------------------------------------------------------------------------------------------------------------------------------------------------------------------------------------------------------------------------------------------------------------------------------------------------------------------------|---------------|
| 2 | Olympic<br>3,910 sq ft<br>5 Bedrooms<br>4.5 Baths | MAIN FLOOR: Covered Front Entry, Vaulted Foyer, Home Office/Den, Great Room with Fireplace, Covered Outdoor Living Area, Dining Room, Chefs Kitchen, Butler Pantry, Guest Suite with 3/4 Bath, Mud Room, Powder Bath, and 3-Car Garage.  UPPER FLOOR: Primary Ensuite includes 5-piece Luxury Bath and Large Walk-in Closet That Adjoins Laundry Room. Three Additional Bedrooms; Two Share Bath in Hallway, Third Has Private 3/4 Bath and Walk-in Closet. Bonus Room Overlooks Foyer. | \$2,099,950   |
| 3 | Cascade<br>3836 sq ft<br>5 Bedroom,<br>4.5 Bath   | MAIN FLOOR: Covered Front Entry, Vaulted Foyer, Home Office/Den, Great Room with Fireplace, Covered Outdoor Living Area, Dining Room, Chefs Kitchen, Butler Pantry, Guest Suite with 3/4 Bath, Mud Room, Powder Bath, and 3-Car Garage.  UPPER FLOOR: Primary Ensuite includes 5-piece Luxury Bath and Large Walk-in Closet That Adjoins Laundry Room. Three Additional Bedrooms; Two Share Bath in Hallway, Third Has Private 3/4 Bath and Walk-in Closet. Bonus Room Overlooks Foyer. | MODEL<br>SOLD |